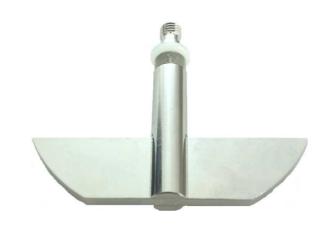

Part Paddle with Suction Opening

Part Number 02985-2

Serial Number N13004525 - N13004625

## USP / Ph.Eur. Tolerances

| Dimensions | Paddle                                  | Height            | 19.0 mm       | ± 0.5 mm |
|------------|-----------------------------------------|-------------------|---------------|----------|
|            |                                         | Upper edge length | 74.5 mm       | ± 0.5 mm |
|            |                                         | Lower edge length | 42.0 mm       | ± 1.0 mm |
|            |                                         | Thickness         | 4.0 mm        | ± 1.0 mm |
|            |                                         | Radius            | 1.2 mm        | ± 0.2 mm |
|            |                                         | Radius            | 41.5 mm       | ± 1.0 mm |
|            | Shaft                                   | Diameter          | 9.4 – 10.1 mm |          |
| Material   | Stainless Steel (electrolytic polished) |                   |               |          |
|            |                                         |                   |               |          |