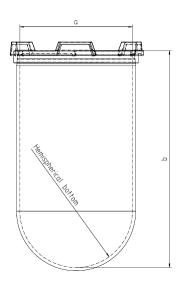

## **Test Certificate**

Part 1 Liter Vessel

Part Number 14143-01

Serial Number 100789 - 100895

USP / Ph.Eur. Tolerances

|            |                    |                           |                   | 10101411000  |
|------------|--------------------|---------------------------|-------------------|--------------|
| Dimensions | Vessel             | Inside Ø a                | 102.9 to 105.1 mm | 98 – 106 mm  |
|            |                    | Height b                  | 200 mm            | 160 – 210 mm |
|            |                    | With hemispherical bottom |                   |              |
| Material   | Borosilicate glass |                           |                   |              |