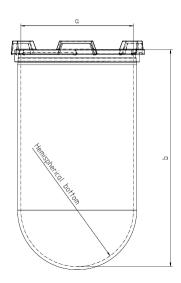

Part 1 Liter Vessel

Part Number 14143-01

Serial Number 101355 - 101567

## USP / Ph.Eur. Tolerances

| Dimensions | Vessel             | Inside Ø a                | 102.9 to 105.1 mm | 98 – 106 mm  |
|------------|--------------------|---------------------------|-------------------|--------------|
|            |                    | Height b                  | 200 mm            | 160 – 210 mm |
|            |                    | With hemispherical bottom |                   |              |
| Material   | Borosilicate glass |                           |                   |              |

The accuracy of the above mentioned part dimensions have been examined. All relevant measurements are within tolerance and the factory acceptance test has passed. The dimensions are in conformance with USP and Ph. Eur. Pharmacopeia requirements (at date of approval, see below).