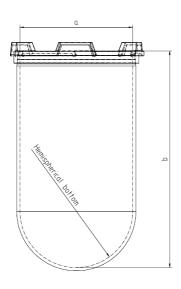

## est Certificate

Part 1 Liter Vessel

Part Number 14143-01

Serial Number 98324 - 98428

USP / Ph.Eur. Tolerances

| Dimensions | Vessel             | Inside Ø a                | 102.9 to 105.1 mm | 98 – 106 mm  |
|------------|--------------------|---------------------------|-------------------|--------------|
|            |                    | Height b                  | 200 mm            | 160 – 210 mm |
|            |                    | With hemispherical bottom |                   |              |
| Material   | Borosilicate glass |                           |                   |              |