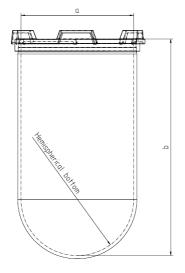

| Part          | 1 Liter Vessel          |
|---------------|-------------------------|
| Part Number   | 14143-10                |
| Serial Number | N35 008678 - N35 008851 |

| _          |                    |                           |                   | USP / Ph.Eur.<br>Tolerances |
|------------|--------------------|---------------------------|-------------------|-----------------------------|
| Dimensions | Vessel             | Inside Ø a                | 102.9 to 105.1 mm | 98 – 106 mm                 |
|            |                    | Height b                  | 200 mm            | 160 – 210 mm                |
|            |                    | With hemispherical bottom |                   |                             |
| Material   | Borosilicate glass |                           |                   |                             |