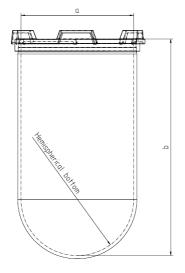

| Part          | 1 Liter Vessel          |
|---------------|-------------------------|
| Part Number   | 14143-10                |
| Serial Number | N35 008852 - N35 009018 |

|            |                    |                           |                   | USP / Ph.Eur.<br>Tolerances |
|------------|--------------------|---------------------------|-------------------|-----------------------------|
| Dimensions | Vessel             | Inside Ø a                | 102.9 to 105.1 mm | 98 – 106 mm                 |
|            |                    | Height b                  | 200 mm            | 160 – 210 mm                |
|            |                    | With hemispherical bottom |                   |                             |
| Material   | Borosilicate glass |                           |                   |                             |