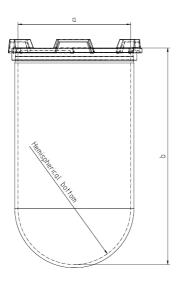

Part 1 Liter Vessel

Part Number 14143-10

Serial Number N35 009019 - N35 009168

USP / Ph.Eur. Tolerances

| Dimensions | Vessel             | Inside Ø a                | 102.9 to 105.1 mm | 98 – 106 mm  |
|------------|--------------------|---------------------------|-------------------|--------------|
|            |                    | Height b                  | 200 mm            | 160 – 210 mm |
|            |                    | With hemispherical bottom |                   |              |
| Material   | Borosilicate glass |                           |                   |              |