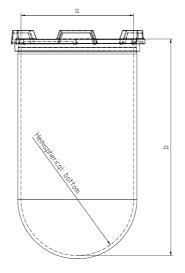

| Part          | 1 Liter Vessel          |
|---------------|-------------------------|
| Part Number   | 14143-10                |
| Serial Number | N35 009169 - N35 009316 |

| _          |                    |                           |                   | USP / Ph.Eur.<br>Tolerances |
|------------|--------------------|---------------------------|-------------------|-----------------------------|
| Dimensions | Vessel             | Inside Ø a                | 102.9 to 105.1 mm | 98 – 106 mm                 |
|            |                    | Height b                  | 200 mm            | 160 – 210 mm                |
|            |                    | With hemispherical bottom |                   |                             |
| Material   | Borosilicate glass |                           |                   |                             |