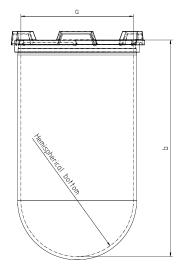

| Part          | 1 Liter Vessel          |
|---------------|-------------------------|
| Part Number   | 14143-10                |
| Serial Number | N35 005302 - N35 005802 |

|            |                    |                           |                   | USP / Ph.Eur.<br>Tolerances |
|------------|--------------------|---------------------------|-------------------|-----------------------------|
| Dimensions | Vessel             | Inside Ø a                | 102.9 to 105.1 mm | 98 – 106 mm                 |
|            |                    | Height b                  | 200 mm            | 160 – 210 mm                |
|            |                    | With hemispherical bottom |                   |                             |
| Material   | Borosilicate glass |                           |                   |                             |