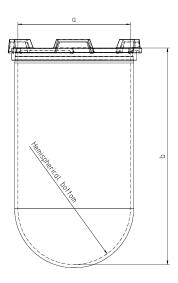

Part 1 Liter Vessel

Part Number 14143-10

Serial Number N35 005803 - N35 006303

USP / Ph.Eur. Tolerances

| Dimensions | Vessel             | Inside Ø a                | 102.9 to 105.1 mm | 98 – 106 mm  |
|------------|--------------------|---------------------------|-------------------|--------------|
|            |                    | Height b                  | 200 mm            | 160 – 210 mm |
|            |                    | With hemispherical bottom |                   |              |
| Material   | Borosilicate glass |                           |                   |              |