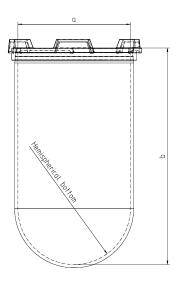

Part 1 Liter Vessel

Part Number 14143-10

Serial Number N35 006805 - N35 007305

USP / Ph.Eur. Tolerances

| Dimensions | Vessel             | Inside Ø a                | 102.9 to 105.1 mm | 98 – 106 mm  |
|------------|--------------------|---------------------------|-------------------|--------------|
|            |                    | Height b                  | 200 mm            | 160 – 210 mm |
|            |                    | With hemispherical bottom |                   |              |
| Material   | Borosilicate glass |                           |                   |              |