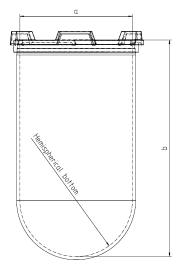

Part
 1 Liter Vessel

 Part Number
 14143-10

 Serial Number
 N35 007807 - N35 008307

|            |                    |                           |                   | USP / Ph.Eur.<br>Tolerances |
|------------|--------------------|---------------------------|-------------------|-----------------------------|
| Dimensions | Vessel             | Inside Ø a                | 102.9 to 105.1 mm | 98 – 106 mm                 |
|            |                    | Height b                  | 200 mm            | 160 – 210 mm                |
|            |                    | With hemispherical bottom |                   |                             |
| Material   | Borosilicate glass |                           |                   |                             |