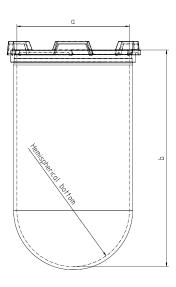

1 Liter Vessel Part

14143-10 Part Number

N35 008809 - N35 009307 Serial Number

USP / Ph.Eur. **Tolerances** 

| Dimensions | Vessel             | Inside Ø a                | 102.9 to 105.1 mm | 98 – 106 mm  |
|------------|--------------------|---------------------------|-------------------|--------------|
|            |                    | Height b                  | 200 mm            | 160 – 210 mm |
|            |                    | With hemispherical bottom |                   |              |
| Material   | Borosilicate glass |                           |                   |              |

The accuracy of the above mentioned part dimensions have been examined. All relevant measurements are within tolerance and the factory acceptance test has passed. The dimensions are in conformance with USP and Ph. Eur. Pharmacopeia requirements (at date of approval, see below).