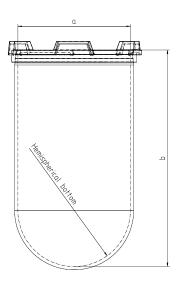

Part 1 Liter Vessel

Part Number 14143-10

Serial Number N35 009308 - N35 009808

USP / Ph.Eur. Tolerances

| Dimensions | Vessel             | Inside Ø a                | 102.9 to 105.1 mm | 98 – 106 mm  |
|------------|--------------------|---------------------------|-------------------|--------------|
|            |                    | Height b                  | 200 mm            | 160 – 210 mm |
|            |                    | With hemispherical bottom |                   |              |
| Material   | Borosilicate glass |                           |                   |              |