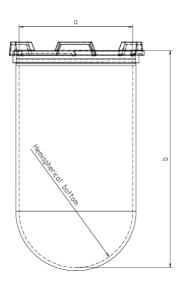

Part 1 Liter Vessel

Part Number 14322-01

Serial Number 100016 - 100057

USP / Ph.Eur. Tolerances

| Dimensions | Vessel             | Inside Ø a                | 98.5 to 101.5 mm | 98 – 106 mm  |
|------------|--------------------|---------------------------|------------------|--------------|
|            |                    | Height b                  | 200 mm           | 160 – 210 mm |
|            |                    | With hemispherical bottom |                  |              |
| Material   | Borosilicate glass |                           |                  |              |