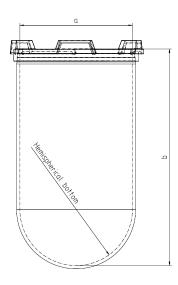

Part 1 Liter Vessel

Part Number 14322-01

Serial Number 101215 - 101257

## USP / Ph.Eur. Tolerances

| Dimensions | Vessel             | la sida Ø s               | 00 5 to 404 5 mm | 00 100       |
|------------|--------------------|---------------------------|------------------|--------------|
| Dimensions | Vessel             | Inside Ø a                | 98.5 to 101.5 mm | 98 – 106 mm  |
|            |                    | Height b                  | 200 mm           | 160 – 210 mm |
|            |                    | With hemispherical bottom |                  |              |
| Material   | Borosilicate glass |                           |                  |              |

The accuracy of the above mentioned part dimensions have been examined. All relevant measurements are within tolerance and the factory acceptance test has passed. The dimensions are in conformance with USP and Ph. Eur. Pharmacopeia requirements (at date of approval, see below).