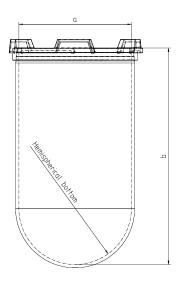

Part 1 Liter Vessel

Part Number 14322-01

Serial Number 101791 - 101832

USP / Ph.Eur. Tolerances

| Dimensions | Vessel             | Inside Ø a                | 98.5 to 101.5 mm | 98 – 106 mm  |
|------------|--------------------|---------------------------|------------------|--------------|
|            |                    | Height b                  | 200 mm           | 160 – 210 mm |
|            |                    | With hemispherical bottom |                  |              |
| Material   | Borosilicate glass |                           |                  |              |

The accuracy of the above mentioned part dimensions have been examined. All relevant measurements are within tolerance and the factory acceptance test has passed. The dimensions are in conformance with USP and Ph. Eur. Pharmacopeia requirements (at date of approval, see below).