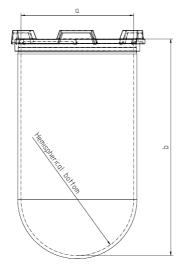

| Part          | 1 Liter Vessel  |  |
|---------------|-----------------|--|
| Part Number   | 14322-01        |  |
| Serial Number | 102141 - 102183 |  |

|            |                    |                           |                  | USP / Ph.Eur.<br>Tolerances |
|------------|--------------------|---------------------------|------------------|-----------------------------|
| Dimensions | Vessel             | Inside Ø a                | 98.5 to 101.5 mm | 98 – 106 mm                 |
|            |                    | Height b                  | 200 mm           | 160 – 210 mm                |
|            |                    | With hemispherical bottom |                  |                             |
| Material   | Borosilicate glass |                           |                  |                             |