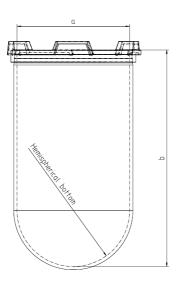

Part 1 Liter Vessel

Part Number 14322-01

Serial Number 102184 - 102228

USP / Ph.Eur. Tolerances

|            |                    |                           |                  | Tolerances   |
|------------|--------------------|---------------------------|------------------|--------------|
| Dimensions | Vessel             | Inside Ø a                | 98.5 to 101.5 mm | 98 – 106 mm  |
|            |                    | Height b                  | 200 mm           | 160 – 210 mm |
|            |                    | With hemispherical bottom |                  |              |
| Material   | Borosilicate glass |                           |                  |              |