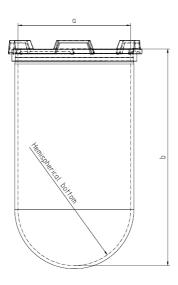

Part 1 Liter Vessel

Part Number 14322-01

Serial Number 102229 - 102270

USP / Ph.Eur. Tolerances

|            |                    |                           |                  | rolerances   |
|------------|--------------------|---------------------------|------------------|--------------|
| Dimensions | Vessel             | Inside Ø a                | 98.5 to 101.5 mm | 98 – 106 mm  |
|            |                    | Height b                  | 200 mm           | 160 – 210 mm |
|            |                    | With hemispherical bottom |                  |              |
| Material   | Borosilicate glass |                           |                  |              |

The accuracy of the above mentioned part dimensions have been examined. All relevant measurements are within tolerance and the factory acceptance test has passed. The dimensions are in conformance with USP and Ph. Eur. Pharmacopeia requirements (at date of approval, see below).