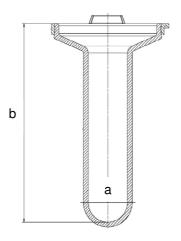

## **Tolerances**

| Dimensions | Vessel             | Inside Ø a                | 40 mm    | ± 1 mm   |
|------------|--------------------|---------------------------|----------|----------|
|            |                    | Height b                  | 203.8 mm | ± 0.5 mm |
|            |                    | With hemispherical bottom |          |          |
| Material   | Borosilicate glass |                           |          |          |